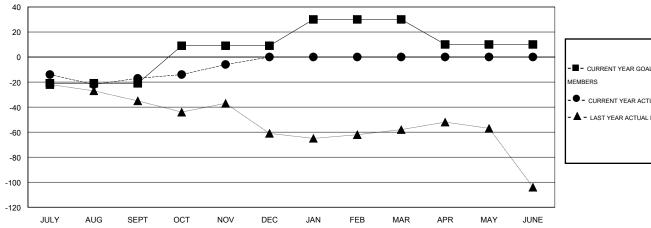

## GOALS AND ACTUAL MEMBERS CUMULATIVE

ASSESSMENT DATA

| - CURRENT YEAR GOALS FOR NEW |  |  |  |  |
|------------------------------|--|--|--|--|
| MEMBERS                      |  |  |  |  |

CURRENT YEAR ACTUAL MEMBERS