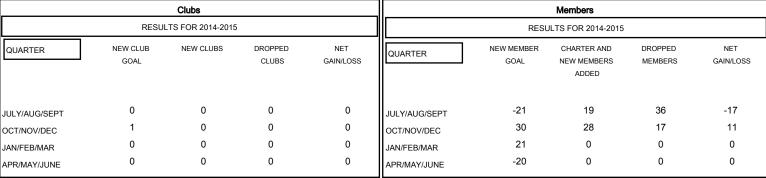

- LAST YEAR ACTUAL MEMBERS

|   | DROPPED CLUBS: 0 |    |
|---|------------------|----|
|   | DROPPED MEMBERS  |    |
|   | DECEASED         | 6  |
|   | CLUB CANCELLED   | 0  |
|   | OTHER            | 47 |
| 1 | TOTAL            | 53 |